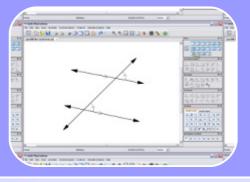

#### DRAW QUICKLY QUICKLY CREATE DRAWINGS BY USING A CONSTRAINT-BASED MODEL. WITH A SINGLE CLICK, ADD LEADER LINES AND DIMENSION ARROWS TO SPECIEY

SINGLE CLICK, ADD LEADER LINES AND DIMENSION ARROWS TO SPECIFY LENGTHS, ANGLES, DISTANCES AND RADII.

## DRAW ACCURAELY

YOU CAN SET THE LENGTHS OF LINES, VALUE OF ANGLES, AND SIZE OF RADII IN YOUR FIGURES. IF SIDE A OF A TRIANGLE IS LENGTH 4 AND SIDE B IS LENGTH 6, YOU CAN BE SURE THAT SIDE B IS 1.5 TIMES LONGER THAN SIDE A.