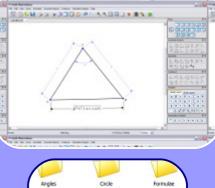

#### DRAW QUICKLY QUICKLY CREATE DRAWINGS BY USING A CONSTRAINT-BASED MODEL. WITH A SINGLE CLICK, ADD LEADER LINES AND DIMENSION ARROWS TO SPECIEY

SINGLE CLICK, ADD LEADER LINES AND DIMENSION ARROWS TO SPECIFY LENGTHS, ANGLES, DISTANCES AND RADII.

## DRAW ACCURAELY

YOU CAN SET THE LENGTHS OF LINES, VALUE OF ANGLES, AND SIZE OF RADII IN YOUR FIGURES. IF SIDE A OF A TRIANGLE IS LENGTH 4 AND SIDE B IS LENGTH 6, YOU CAN BE SURE THAT SIDE B IS 1.5 TIMES LONGER THAN SIDE A.