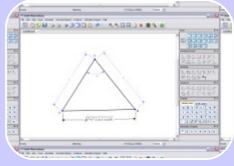

DRAW QUICKLY
QUICKLY CREATE DRAWINGS BY USING
A CONSTRAINT-BASED MODEL. WITH A
SINGLE CLICK, ADD LEADER LINES AND
DIMENSION ARROWS TO SPECIFY
LENGTHS, ANGLES, DISTANCES AND
RADII.

DRAW ACCURAELY
YOU CAN SET THE LENGTHS OF LINES,
VALUE OF ANGLES, AND SIZE OF RADII
IN YOUR FIGURES. IF SIDE A OF A
TRIANGLE IS LENGTH 4 AND SIDE B IS
LENGTH 6, YOU CAN BE SURE THAT
SIDE B IS 1.5 TIMES LONGER THAN
SIDE A.