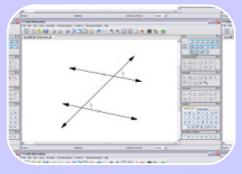

DRAW QUICKLY
QUICKLY CREATE DRAWINGS BY USING
A CONSTRAINT-BASED MODEL. WITH A
SINGLE CLICK, ADD LEADER LINES AND
DIMENSION ARROWS TO SPECIFY
LENGTHS, ANGLES, DISTANCES AND
RADII.

DRAW ACCURAELY
YOU CAN SET THE LENGTHS OF LINES,
VALUE OF ANGLES, AND SIZE OF RADII
IN YOUR FIGURES. IF SIDE A OF A
TRIANGLE IS LENGTH 4 AND SIDE B IS
LENGTH 6, YOU CAN BE SURE THAT
SIDE B IS 1.5 TIMES LONGER THAN
SIDE A.