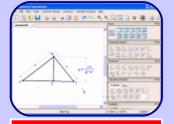

- GETTING STARTED
- ALTITUDE OF A RIGHT TRIANGLE
- TRAPEZOID ELLIPSE AS A LOCUS
- AREA OF A POLYGON
- CONSTRAINTS APP GENERATION
- MATHEMATICAL MODELING
- CODE GENERATION

MATHEMATICAL MODELING
GEOMETRY EXPRESSIONS IS A GREAT
MATHEMATICAL MODELING TOOL
BECAUSE IT LETS YOU EXPRESS
PROBLEMS GEOMETRICALLY AND
EXTRACT ALGEBRA FROM THE MODEL.

### CODE GENERATION

WITH GEOMETRY EXPRESSIONS, YOU CAN DRAW A DIAGRAM AND GET CODE GENERATED DIRECTLY IN ANY ONE OF A DOZEN DIFFERENT LANGUAGES.
CUT AND PASTE THE CODE AND AVOID TRANSCRIPTION ERRORS!

ALTITUDE OF A RIGHT TRIANGLE