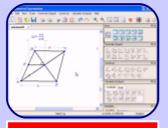

- GETTING STARTED
- ALTITUDE OF A RIGHT TRIANGLE
- TRAPEZOID ELLIPSE AS A LOCUS
- AREA OF A POLYGON
- CONSTRAINTS APP GENERATION
- MATHEMATICAL MODELING
- CODE GENERATION

MATHEMATICAL MODELING
GEOMETRY EXPRESSIONS IS A GREAT
MATHEMATICAL MODELING TOOL
BECAUSE IT LETS YOU EXPRESS
PROBLEMS GEOMETRICALLY AND
EXTRACT ALGEBRA FROM THE MODEL.

TRAPEZOID

ELLIPSE AS A LOCUS

AREA OF A POLYGON

SOLAR COOKER

PIPE FITTING

REGIOMONTANUS' PROBLEM

INCIRCLE

SOLAR CONCENTRATION RATIO