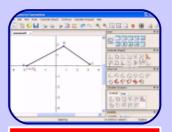

- GETTING STARTED
- ALTITUDE OF A RIGHT TRIANGLE
- TRAPEZOID ELLIPSE AS A LOCUS
- AREA OF A POLYGON
- CONSTRAINTS APP GENERATION
- MATHEMATICAL MODELING
- CODE GENERATION

MATHEMATICAL MODELING
GEOMETRY EXPRESSIONS IS A GREAT
MATHEMATICAL MODELING TOOL
BECAUSE IT LETS YOU EXPRESS
PROBLEMS GEOMETRICALLY AND
EXTRACT ALGEBRA FROM THE MODEL.

TRAPEZOID

ELLIPSE AS A LOCUS

AREA OF A POLYGON

SOLAR COOKER

PIPE FITTING

REGIOMONTANUS' PROBLEM

INCIRCLE

SOLAR CONCENTRATION RATIO