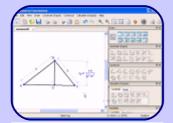

- GETTING STARTED
- ALTITUDE OF A RIGHT TRIANGLE
- TRAPEZOID ELLIPSE AS A LOCUS
- AREA OF A POLYGON
- CONSTRAINTS APP GENERATION
- MATHEMATICAL MODELING
- CODE GENERATION

MATHEMATICAL MODELING GEOMETRY EXPRESSIONS IS A GREAT MATHEMATICAL MODELING TOOL BECAUSE IT LETS YOU EXPRESS PROBLEMS GEOMETRICALLY AND EXTRACT ALGEBRA FROM THE MODEL.

ALTITUDE OF A RIGHT TRIANGLE

TRAPEZOID

**ELLIPSE AS A LOCUS** 

AREA OF A POLYGON

SOLAR COOKER

PIPE FITTING

REGIOMONTANUS' PROBLEM

INCIRCLE