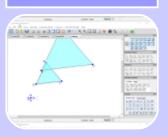

## **EXPLORE**

SEE HOW YOU CAN USE GEOMETRY EXPRESSIONS FOR MATHEMATICAL MODELING. APP GENERATION AND CODE GENERATION.

FIRST TAKE A LOOK AT HOW CONSTRAINT BASED GEOMETRY WORKS, AND HOW IT ENABLES YOU TO GENERATE MATHEMATICAL MODELS.

- GETTING STARTED
- ALTITUDE OF A RIGHT TRIANGLE
- TRAPEZOID ELLIPSE AS A LOCUS
- AREA OF A POLYGON
- CONSTRAINTS APP GENERATION
- MATHEMATICAL MODELING
- CODE GENERATION

MATHEMATICAL MODELING GEOMETRY EXPRESSIONS IS A GREAT MATHEMATICAL MODELING TOOL BECAUSE IT LETS YOU EXPRESS PROBLEMS GEOMETRICALLY AND EXTRACT ALGEBRA FROM THE MODEL.