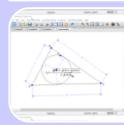

- GETTING STARTED
- ALTITUDE OF A RIGHT TRIANGLE
- TRAPEZOID ELLIPSE AS A LOCUS
- AREA OF A POLYGON
- CONSTRAINTS APP GENERATION
- MATHEMATICAL MODELING
- CODE GENERATION

MATHEMATICAL MODELING
GEOMETRY EXPRESSIONS IS A GREAT
MATHEMATICAL MODELING TOOL
BECAUSE IT LETS YOU EXPRESS
PROBLEMS GEOMETRICALLY AND
EXTRACT ALGEBRA FROM THE MODEL.

### CODE GENERATION

WITH GEOMETRY EXPRESSIONS, YOU CAN DRAW A DIAGRAM AND GET CODE GENERATED DIRECTLY IN ANY ONE OF A DOZEN DIFFERENT LANGUAGES.
CUT AND PASTE THE CODE AND AVOID TRANSCRIPTION ERRORS!

ALTITUDE OF A RIGHT TRIANGLE