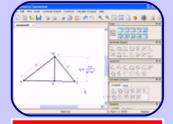

- GETTING STARTED
- ALTITUDE OF A RIGHT TRIANGLE
- TRAPEZOID ELLIPSE AS A LOCUS
- AREA OF A POLYGON
- CONSTRAINTS APP GENERATION
- MATHEMATICAL MODELING
- CODE GENERATION

MATHEMATICAL MODELING
GEOMETRY EXPRESSIONS IS A GREAT
MATHEMATICAL MODELING TOOL
BECAUSE IT LETS YOU EXPRESS
PROBLEMS GEOMETRICALLY AND
EXTRACT ALGEBRA FROM THE MODEL.

### CODE GENERATION

WITH GEOMETRY EXPRESSIONS, YOU CAN DRAW A DIAGRAM AND GET CODE GENERATED DIRECTLY IN ANY ONE OF A DOZEN DIFFERENT LANGUAGES.
CUT AND PASTE THE CODE AND AVOID TRANSCRIPTION ERRORS!

ALTITUDE OF A RIGHT TRIANGLE