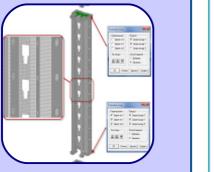

III SHELVING DESIGN CRITERIA METHODS AND APPROACHES TO THE CALCULATION OF SHELVING A) SETTING LOADS B) EFFECTIVE CROSS-SECTIONAL AREA. TAKING INTO ACCOUNT LOCAL BUCKLING C) CALCULATION OF THE DEFLECTIONS OF THE PALLET BEAM D)COLLAPSE EXPERTISE - POSSIBLE CAUSES