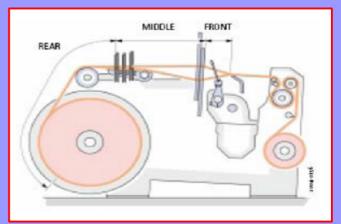

*PROJECT DESIGN** 

TEXTILE MACHINES (COTTON/POLYSTER)

- CARDING MACHINE
  TWISTING MACHINE
- TEXTURIZING UNIT -WARPPING MACHINE
- RAPIER WEAVING -SHUTTLE LOOM
- ■WATERJET WEAVING ■AIRJET WEAVING

TEXTILE MACHINES **WEAVING MACHINE** COTTON YARN POLYSTER YARN

SHUTTLE LOOM RAPIER WEAVING **WATER JET WEAVING AIRJET WEAVING** 

SULZER WEAVING DORNEAR WEAVING PICONAL WEAVING TSUDOKOMA LOOM

FINALIZING WATER JET LOOM FOUR BAR LINKAGE POLYSTER YARN

**SPECIFICATION** WFAVE I FNGTH 13NN STANDARD EQUIP. NORMAL SPEED

LITERATURE SURVEY TECHNICAL DATA RESEARCH DATA PRODUCT DEV.

**PROJECT** CAREER DESIGN ZIZY IANA

WATER JET LOOM DESIGN/MANUF FOUR BAR MECHANISM KINEMATIC/KINETOSTATIC

■SAM ■SALTIRE -APM WINMACHINE

VARICAD

■KUMBAS 3D

## BEAT - UP MECHANISM DR. EMEL ONDER DR.OMER BERK BERKALP